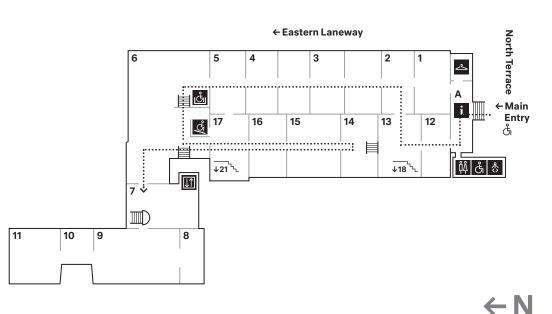

## **Gallery Map**

| Main Entry / Vestibule                 | А       |
|----------------------------------------|---------|
| Elder Wing<br>of Australian Art        | 1 to 5  |
| Australian Art                         | 6       |
| Collection and<br>Exhibition Galleries | 7 to 11 |
| Melrose Wing 1<br>of International Art | 2 to 17 |
| Accessible Route                       | >       |

| Collection and<br>Exhibition Galleries | 18 to 21 |
|----------------------------------------|----------|
| Radford Auditorium                     | Н        |
| The Lounge                             | G        |
| Function Room                          | F        |
| Gallery Store                          | E        |
| The Studio                             | D        |
| Restaurant                             | В        |
| Atrium                                 | С        |
|                                        |          |

↓ Eastern Gate Entry Eastern Laneway to Sculpture Courtyard Ġ Sculpture Courtyard В ΡÅ ↓ Entry North Gate 2 21 20 19 18 Ġ டீ கீ Ψ4 |н **↑17**<sup>`</sup>Ն 13 i ↓↑ \_ Courtyard → ← Western Entry Entry С Western Laneway Ġ G \F Е D ≙ ↑ Entry Fish Gates